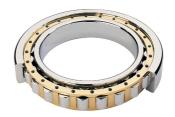

## NJ 322 EMA-TIMKEN CYLINDRISK RULLELEJE ENRADET MED MESSINGHOLDER

High quality cylindrical roller bearing with machined brass cage from the leading manufacturer TIMKEN. Featuring the TIMKEN EMA design. A premium land-riding cage, unique internal geometries, enhanced surface finishes and a compact design. All this adds up to longer life, improved uptime and reduced maintenance costs.

## **Basic dimensions**

| Inner diameter [d] | 110.00 | mm |
|--------------------|--------|----|
| Width [B]          | 50.00  | mm |
| Outer diameter [D] | 240.00 | mm |